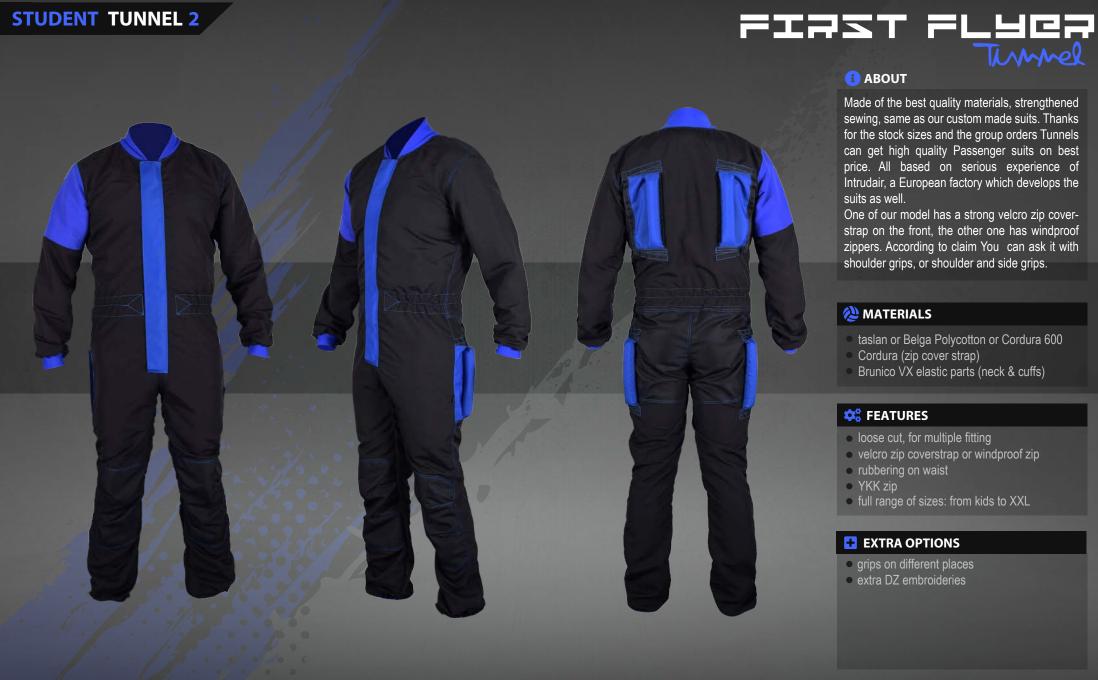

One of our model has a strong velcro zip coverstrap on the front, the other one has windproof zippers. According to claim You can ask it with shoulder grips, or shoulder and side grips.

### **MATERIALS**

- taslan or Belga Polycotton or Cordura 600
- Cordura (zip cover strap)
- Brunico VX elastic parts (neck & cuffs)

### **FEATURES**

- loose cut, for multiple fitting
- velcro zip coverstrap or windproof zip
- rubbering on waist
- YKK zip
- full range of sizes: from kids to XXL

### **EXTRA OPTIONS**

- grips on different places
- extra DZ embroideries

Neck type: **Cuff type:** elastic windproof cover strap **Available sizes:** Zip type: