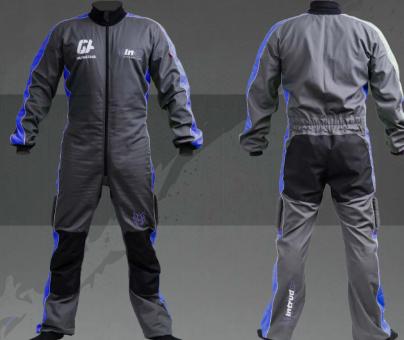

## **PASSENGER SUIT**

Extended design
Cordura knee & bottom

### **1** ABOUT

Made of the best quality materials, strengthened sewing, same as our custom made suits. Thanks for the stock sizes and the group orders DropZones can get a high quality Passenger suits on best price. All based on serious experience of a European factory which develops the suits as well.

Our size chart covers all the possible customers in 100%.

For every claim, We make a proper artwork what is FREE.

### **MATERIALS**

- taslan or Belga Polycotton
- Cordura reinforcement
- lycra elastic parts (neck & cuffs)

### **\$** FEATURES

- loose cut, for multiple fitting
- cordura bottom
- rubbering on waist
- YKK 0,8 cm zip
- inside pocket

### **EXTRA OPTIONS**

- grips on thigh for landing
- extra DZ embroideries

Neck type:

low

Plain cut

Durable material

Model 1

high