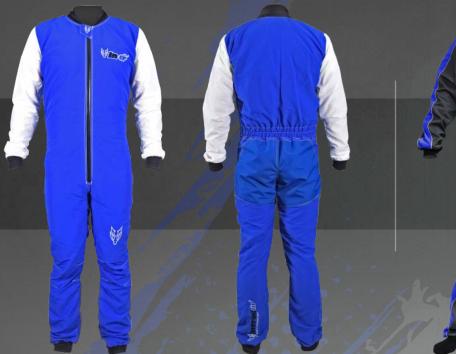

## **PASSENGER SUIT**

Extended design
Cordura knee & bottom

### **1** ABOUT

Made of the best quality materials, strengthened sewing, same as our custom made suits. Thanks for the stock sizes and the group orders DropZones can get a high quality Passenger suits on best price. All based on serious experience of a European factory which develops the suits as well.

Our size chart covers all the possible customers in 100%.

For every claim, We make a proper artwork what is FREE.

### **MATERIALS**

- taslan or Belga Polycotton
- Cordura reinforcement
- lycra elastic parts (neck & cuffs)

### **\$** FEATURES

- loose cut, for multiple fitting
- cordura bottom
- rubbering on waist
- YKK 0,8 cm zip
- inside pocket

### **EXTRA OPTIONS**

- grips on thigh for landing
- extra DZ embroideries

Neck type:

low

Plain cut

Durable material

Model 1

high