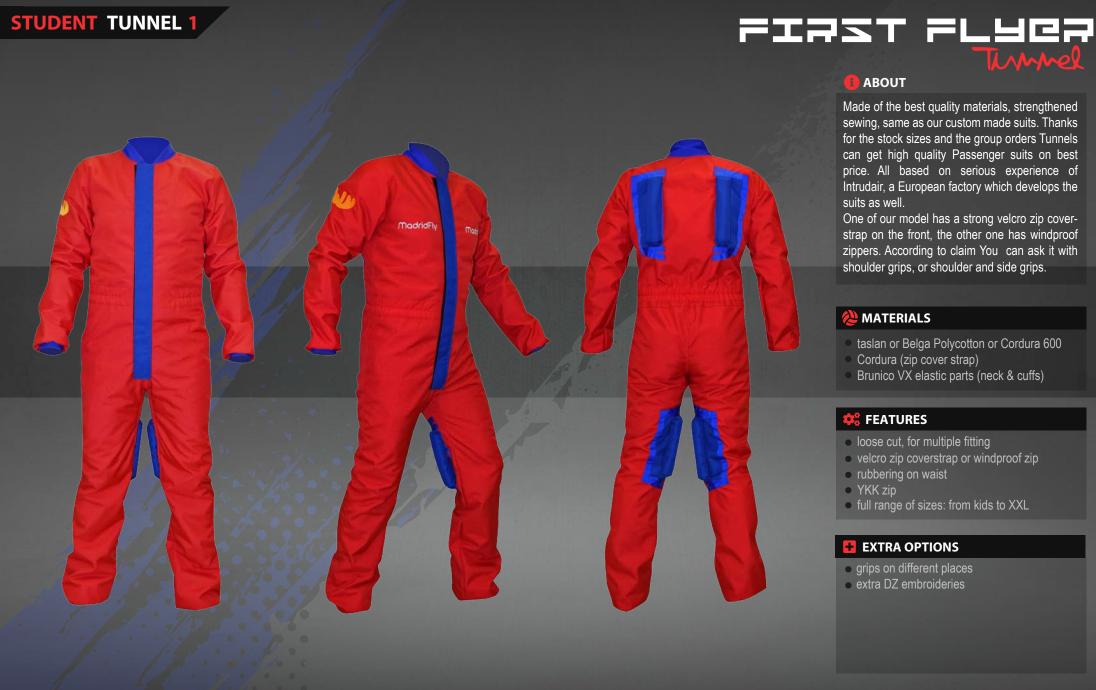

ABOUT

Made of the best quality materials, strengthened sewing, same as our custom made suits. Thanks for the stock sizes and the group orders Tunnels can get high quality Passenger suits on best price. All based on serious experience of Intrudair, a European factory which develops the suits as well.

One of our model has a strong velcro zip coverstrap on the front, the other one has windproof zippers. According to claim You can ask it with shoulder grips, or shoulder and side grips.

### MATERIALS 🌉

- taslan or Belga Polycotton or Cordura 600
- Cordura (zip cover strap)
- Brunico VX elastic parts (neck & cuffs)

### **FEATURES**

- loose cut, for multiple fitting
- velcro zip coverstrap or windproof zip
- rubbering on waist
- YKK zip
- full range of sizes: from kids to XXL

### **EXTRA OPTIONS**

- grips on different places
- extra DZ embroideries

Neck type: **Cuff type:** elastic windproof cover strap Zip type:

**Available sizes:** 

**1** ABOUT

Made of the best quality materials, strengthened sewing, same as our custom made suits. Thanks for the stock sizes and the group orders Tunnels can get high quality Passenger suits on best price. All based on serious experience of Intrudair, a European factory which develops the suits as well.